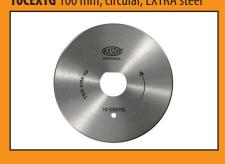

## **TECHNICAL DETAILS:**

Blade diameter: 100 mm (4")

**Blade equipped:** 10CEXTG, circular 100

mm dia. (4") EXTRA steel **Blade speed:** 1000 r.p.m.

**Cutting ability:** up to 35 mm (1.4") **Power:** single phase – 90 W

## **BLADES AVAILABLE:**

**10CEXTG** 100 mm, circular, EXTRA steel

**10CGHSS** 100 mm, circular, HSS steel

PETRONI SRL Via A.Bucchi, 1/B 06012 Città di Castello (PG) +39 075/852.07.87

www.petronisrl.it