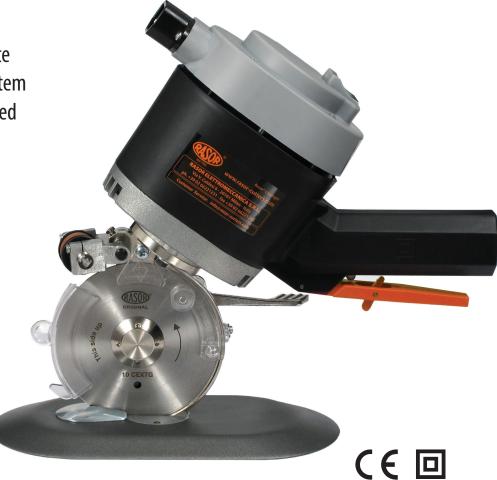

1946

D100
ELECTRIC BENCH CUTTER

D100. The most popular bench cutter for textiles.

## ELECTRIC BENCH CUTTER D100

## **TECHNICAL DETAILS:**

Blade diameter: 100 mm (4")

**Blade equipped:** 10CEXTG, circular 100

mm dia. (4") EXTRA steel **Blade speed:** 1000 r.p.m.

**Cutting ability:** up to 35 mm (1.4") **Power:** single phase – 90 W